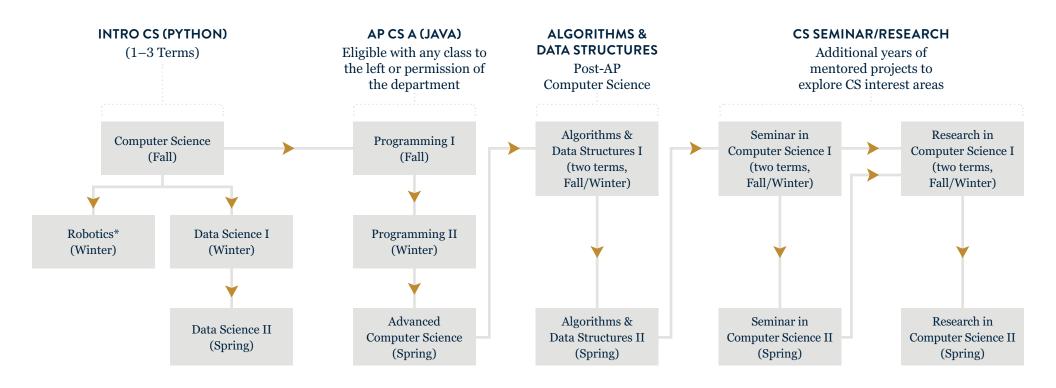

### **SEQUENCE**

Students are placed into courses where they will be appropriately challenged and, based on our expertise, will have the best possible computer science experience. In some cases, with the permission of the department chair, the pathway may differ from above to best meet the needs of a student.

#### **NOTES**

 Robotics is a Science elective but may be taken as part of the Intro to Computer Science experience.