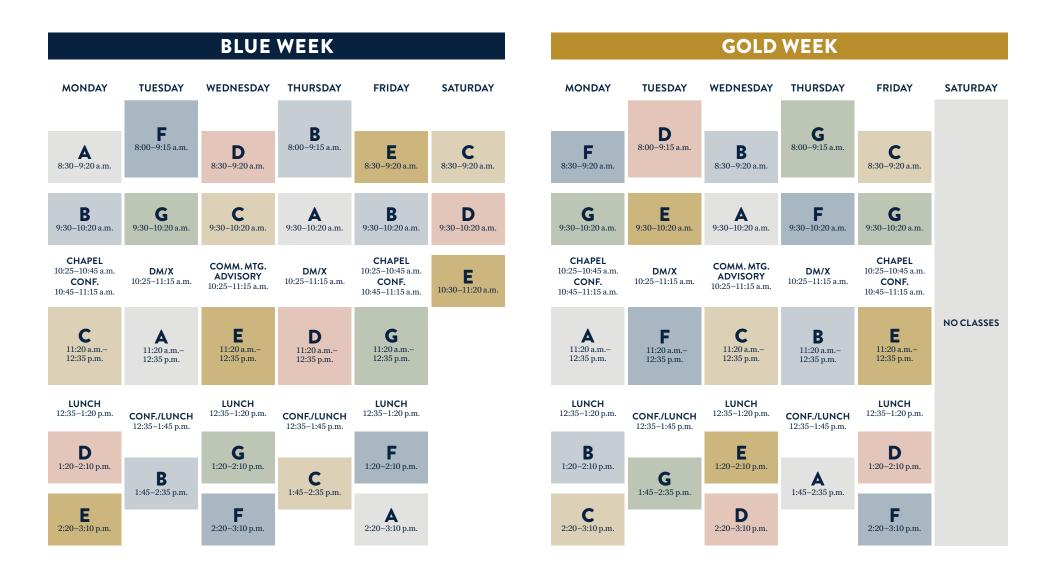

## PEDDIE

DAILY SCHEDULE 2025-2026

| GOLD WEEK                                                             |                                       |                                                          |                                       |                                                                       |            |
|-----------------------------------------------------------------------|---------------------------------------|----------------------------------------------------------|---------------------------------------|-----------------------------------------------------------------------|------------|
| MONDAY                                                                | TUESDAY                               | WEDNESDAY                                                | THURSDAY                              | FRIDAY                                                                | SATURDAY   |
| <b>F</b><br>8:30–9:20 a.m.                                            | <b>D</b><br>8:00–9:15 a.m.            | <b>B</b><br>8:30–9:20 a.m.                               | <b>G</b><br>8:00–9:15 a.m.            | <b>C</b><br>8:30–9:20 a.m.                                            |            |
| <b>G</b><br>9:30–10:20 a.m.                                           | <b>E</b><br>9:30–10:20 a.m.           | <b>A</b><br>9:30–10:20 a.m.                              | <b>F</b><br>9:30–10:20 a.m.           | <b>G</b><br>9:30–10:20 a.m.                                           |            |
| <b>CHAPEL</b><br>10:25–10:45 a.m.<br><b>CONF.</b><br>10:45–11:15 a.m. | <b>DM/X</b><br>10:25–11:15 a.m.       | <b>COMM. MTG.</b><br><b>ADVISORY</b><br>10:25–11:15 a.m. | <b>DM/X</b><br>10:25–11:15 a.m.       | <b>CHAPEL</b><br>10:25–10:45 a.m.<br><b>CONF.</b><br>10:45–11:15 a.m. |            |
| A<br>11:20 a.m.–<br>12:35 p.m.                                        | <b>F</b><br>11:20 a.m.–<br>12:35 p.m. | <b>C</b><br>11:20 a.m.–<br>12:35 p.m.                    | <b>B</b><br>11:20 a.m.–<br>12:35 p.m. | <b>E</b><br>11:20 a.m.–<br>12:35 p.m.                                 | NO CLASSES |
| <b>LUNCH</b><br>12:35–1:20 p.m.                                       | <b>CONF./LUNCH</b><br>12:35–1:45 p.m. | <b>LUNCH</b><br>12:35–1:20 p.m.                          | <b>CONF./LUNCH</b><br>12:35–1:45 p.m. | <b>LUNCH</b><br>12:35–1:20 p.m.                                       |            |
| <b>B</b><br>1:20–2:10 p.m.                                            | G                                     | <b>E</b><br>1:20–2:10 p.m.                               | A                                     | <b>D</b><br>1:20–2:10 p.m.                                            |            |
| <b>C</b><br>2:20–3:10 p.m.                                            | 1:45–2:35 p.m.                        | <b>D</b><br>2:20–3:10 p.m.                               | 1:45–2:35 p.m.                        | <b>F</b><br>2:20–3:10 p.m.                                            |            |