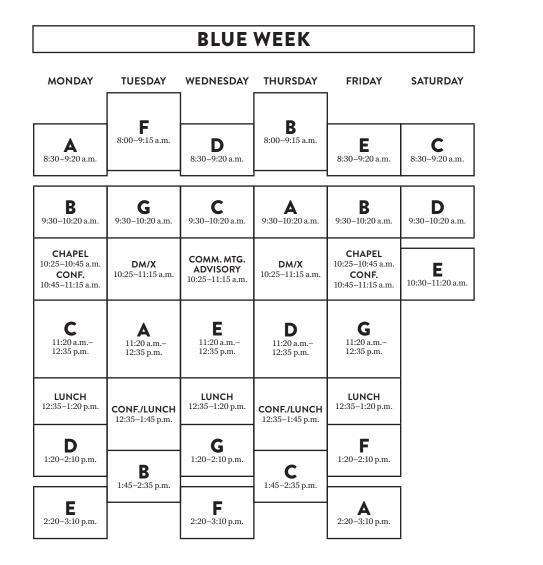

## PEDDIE

DAILY SCHEDULE 2025-2026

| GOLD WEEK                                                             |                                       |                                                          |                                       |                                                                       |            |
|-----------------------------------------------------------------------|---------------------------------------|----------------------------------------------------------|---------------------------------------|-----------------------------------------------------------------------|------------|
| MONDAY                                                                | TUESDAY                               | WEDNESDAY                                                | THURSDAY                              | FRIDAY                                                                | SATURDAY   |
| <b>F</b><br>8:30–9:20 a.m.                                            | <b>D</b><br>8:00–9:15 a.m.            | <b>B</b><br>8:30–9:20 a.m.                               | <b>G</b><br>8:00–9:15 a.m.            | <b>C</b><br>8:30–9:20 a.m.                                            |            |
| <b>G</b><br>9:30–10:20 a.m.                                           | <b>E</b><br>9:30–10:20 a.m.           | <b>A</b><br>9:30–10:20 a.m.                              | <b>F</b><br>9:30–10:20 a.m.           | <b>G</b><br>9:30–10:20 a.m.                                           |            |
| <b>CHAPEL</b><br>10:25–10:45 a.m.<br><b>CONF.</b><br>10:45–11:15 a.m. | <b>DM/X</b><br>10:25–11:15 a.m.       | <b>COMM. MTG.</b><br><b>ADVISORY</b><br>10:25–11:15 a.m. | <b>DM/X</b><br>10:25–11:15 a.m.       | <b>CHAPEL</b><br>10:25–10:45 a.m.<br><b>CONF.</b><br>10:45–11:15 a.m. |            |
| A<br>11:20 a.m.–<br>12:35 p.m.                                        | <b>F</b><br>11:20 a.m.–<br>12:35 p.m. | <b>C</b><br>11:20 a.m.–<br>12:35 p.m.                    | <b>B</b><br>11:20 a.m.–<br>12:35 p.m. | <b>E</b><br>11:20 a.m.–<br>12:35 p.m.                                 | NO CLASSES |
| <b>LUNCH</b><br>12:35–1:20 p.m.                                       | <b>CONF./LUNCH</b><br>12:35–1:45 p.m. | <b>LUNCH</b><br>12:35–1:20 p.m.                          | <b>CONF./LUNCH</b><br>12:35–1:45 p.m. | <b>LUNCH</b><br>12:35–1:20 p.m.                                       |            |
| <b>B</b><br>1:20–2:10 p.m.                                            | G                                     | <b>E</b><br>1:20–2:10 p.m.                               | A                                     | <b>D</b><br>1:20–2:10 p.m.                                            |            |
| <b>C</b><br>2:20–3:10 p.m.                                            | 1:45–2:35 p.m.                        | <b>D</b><br>2:20–3:10 p.m.                               | 1:45–2:35 p.m.                        | <b>F</b><br>2:20–3:10 p.m.                                            |            |